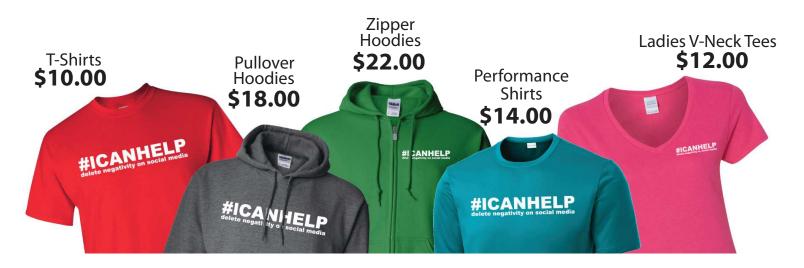

### **Group Order Form - Page 2**

| T-Shirts              | Youth<br>Medium   | Youth<br>Large | Adult<br>Small  | Adult<br>Medium  | Adult<br>Large  | Adult<br>XL  | Adult<br>XXL  |           | Total |
|-----------------------|-------------------|----------------|-----------------|------------------|-----------------|--------------|---------------|-----------|-------|
| Dark Heather          | - mediani         |                | Jirian-         | mediani          |                 | 7.2          | 7,7,7         | x \$10.00 |       |
| Heliconia             |                   |                |                 |                  |                 |              |               | x\$10.00  |       |
| Irish Green           |                   |                |                 |                  |                 |              |               | x\$10.00  |       |
| Jade Dome             |                   |                |                 |                  |                 |              |               | x\$10.00  |       |
| Orange                |                   |                |                 |                  |                 |              |               | x \$10.00 |       |
| Purple                |                   |                |                 |                  |                 |              |               | x\$10.00  |       |
| Red                   |                   |                |                 |                  |                 |              |               | x\$10.00  |       |
| Sapphire              |                   |                |                 |                  |                 |              |               | x \$10.00 |       |
| Hoodies               | Youth<br>Medium   | Youth<br>Large | Adult<br>Small  | Adult<br>Medium  | Adult<br>Large  | Adult<br>XL  | Adult<br>XXL  |           |       |
| Dark Heather          |                   |                |                 |                  |                 |              |               | x \$22.00 |       |
| Heliconia             |                   |                |                 |                  |                 |              |               | x \$22.00 |       |
| Irish Green           |                   |                |                 |                  |                 |              |               | x \$22.00 |       |
| Red                   |                   |                |                 |                  |                 |              |               | x \$22.00 |       |
| <b>Zipper Hoodies</b> | Youth<br>Medium   | Youth<br>Large | Adult<br>Small  | Adult<br>Medium  | Adult<br>Large  | Adult<br>XL  | Adult<br>XXL  |           |       |
| Dark Heather          |                   |                |                 |                  |                 |              |               | x \$22.00 |       |
| Heliconia             |                   |                |                 |                  |                 |              |               | x \$22.00 |       |
| Irish Green           |                   |                |                 |                  |                 |              |               | x \$22.00 |       |
| Red                   |                   |                |                 |                  |                 |              |               | x \$22.00 |       |
| Performance Te        | e Youth<br>Medium | Youth<br>Large | Adult<br>Small  | Adult<br>Medium  | Adult<br>Large  | Adult<br>XL  | Adult<br>XXL  |           |       |
| Neon Pink             |                   |                |                 |                  |                 |              |               | x \$14.00 |       |
| Red                   |                   |                |                 |                  |                 |              |               | x \$14.00 |       |
| Tropical Blue         |                   |                |                 |                  |                 |              |               | x \$14.00 |       |
| True Navy             |                   |                |                 |                  |                 |              |               | x \$14.00 |       |
| Ladies V-Neck To      | ees               |                | Ladies<br>Small | Ladies<br>Medium | Ladies<br>Large | Ladies<br>XL | Ladies<br>XXL |           | _     |
| Dark Heather          |                   |                |                 |                  |                 |              | x \$12.00     |           |       |
| Heliconia             |                   |                |                 |                  |                 |              | x \$12.00     |           |       |
| Sapphire              |                   |                |                 |                  |                 |              | x \$12.00     |           |       |
|                       |                   | Red            |                 |                  |                 |              |               | x \$12.00 |       |
|                       |                   |                |                 |                  |                 |              |               |           |       |